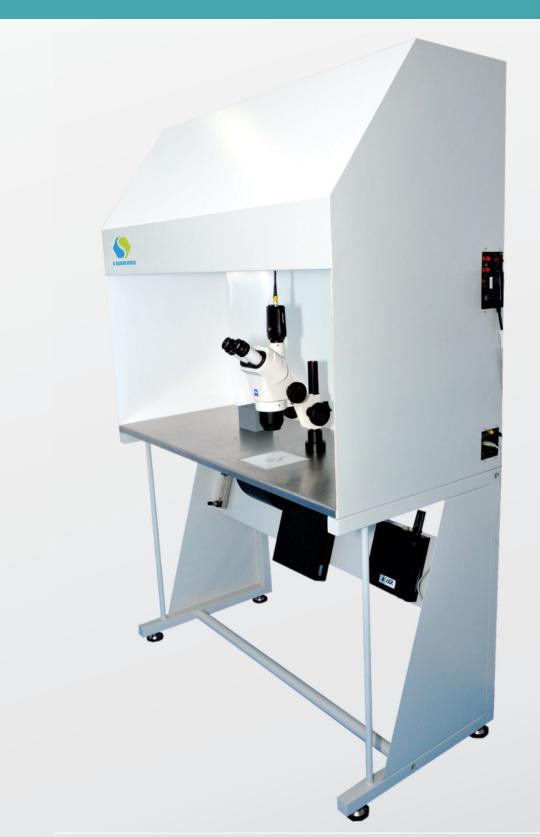

## World's First and only IVF Workstation with Anti-Microbial Work Environment

HEPA 99.97% Filteration

## **IVF Workstation**

The workstations are specifically designed to provide uniform airflow, passing through a high efficiency filter and a heated surface to carry out the work according to the required temperature parameters.

## Our Design

Designed to match Golden Ratio theory for ergonomic design and optimal performance

Rubber Silicon pad via aluminum provide the most accurate temperature required for the working area

Advanced forward curve blower fans with efficiency to run 24/7, 365 Days

Alumina cum activated carbon filter for effective major Volatile Organic Compound removal in the work area.

TECHNOLOGY

## **Special Features**

Flush mount Glass Stage Warmer with 3 mm clearance and temperature accuracy  $\pm 0.5^{\circ}$ C

Inbuilt gas supply for short term incubation during the oocyte retrieval and observation

Color Touch Screen PLC Control panel with data log and Alarm functions

Inbuilt LED light source with filter and soft light illumination

Live flow rate analysis and temperature display for air in the work area