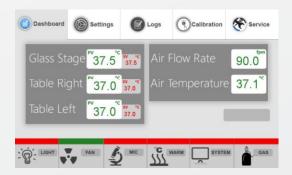

Color Touch Screen PLC Control panel with data log and Alarm functions

Inbuilt LED light source with filter and soft light illumination

Live flow rate analysis and temperature display for air in the work area