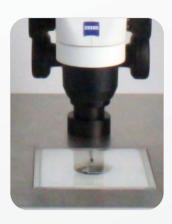

## **Special Features**

Flush mount Glass Stage Warmer with 3 mm clearance and temperature accuracy  $\pm 0.5^{\circ}$ C

Inbuilt gas supply for short term incubation during the oocyte retrieval and observation