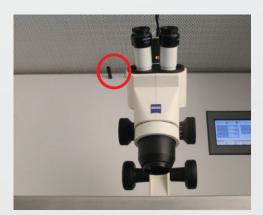

Color Touch Screen PLC Control panel with data log and Alarm functions

Inbuilt LED light source with filter and soft light illumination

Live flow rate analysis and temperature display for air in the work area